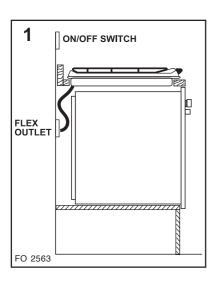

# Building over a cupboard or drawer

If the hob is to be installed above a cupboard or drawer it will be necessary to fit a heat resistant board below the base of the hob on the underside of the work surface. It is also recommended to carry out the electrical connection to the hob as shown in diagrams 1 and 2.